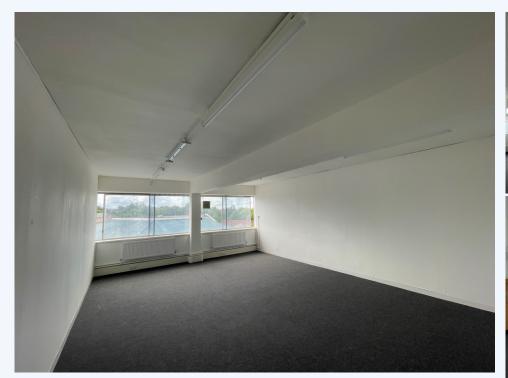

# The IncuHive Space, Chantry Centre, Andover, Hampshire, SP10 1RL

Office 107, 9-12 person serviced office in the town centre

406 ft2 in size – a good sized office for 9 to 12 people to work comfortably. Lovely large square shaped office. Situated on the 4th Floor of Chantry House – with all floors being serviced by a lift and stairs. West facing views over Andover. Key Features All utilities are included, such as heating, water, electric Business Rates are included Super-fast internet, as we have a private lease line Service Charge included – along with cleaning of all communal areas Post handling Use of x1 registered address and x1 physical postbox – compatible with Companies House and changing addresses on business bank accounts Unrestricted access Free use of the on-site meeting room Free use of all the break-out space in the open planned sections of the 4th Floor Access & use to all our other IncuHive sites, dotted across 3 counties Free business support & mentoring Discounts on bookings at our IncuHive Meeting Rooms Exclusive access to our IncuHive Networking Events Find out more about this IncuHive Space or Request a viewing or ask for more details.

# LAND INFORMATION:

Square feet: 406

## GENERAL OFFICE INFORMATION:

Flooring : Carpet Max. Number of : 5
People

Which Floor Is The : 4

Office On?