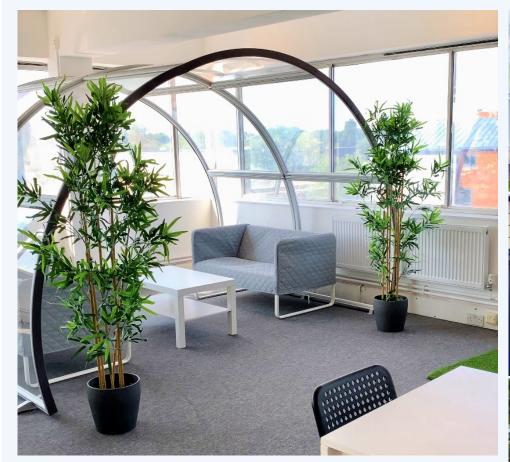

### CONVENIENCE:

General Amenities: WiFi Access Included,Super Fast Internet,Discounted Meeting Room Use,Access to All IncuHive Sites,24/7 Site

Access, 10/100/1000 Ethernet Port,

Community Amenities: Shared Kitchen Space,On-Site Showers,On-Site Fab Lab Facilities,Networking

Events,Business Mentoring
Support,Bike Storage,Ad-Hoc Working

Spaces,

Energy Savings Amenities: Digital

Heating System,

Exterior Amenities: Smoking

Area, Garden Area,

Interior Amenities: Air Conditioning,
Security Amenities: Smart Card Door
Access,CCTV System,24/7 Site Security