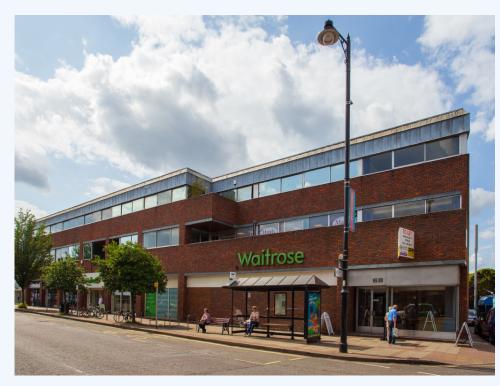

## 68 High Street, Weybridge, Surrey, LN, KT13 8BL

Dedicated Desk at £139 plus VAT per month

Fabulous co-working space with dedicated desks. 24 hours access with unlimited usage. Wifi and utilities included. Registered business address and post box. Free bookable access to the boardroom meeting space and guests allowed. Phone box for private calls and live streaming. Fed up of working in coffee shops or can't work from home? Come and get your own piece of real estate with a dedicated desk at a fraction of the cost of an office.