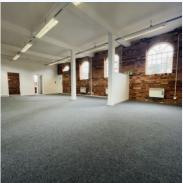

## The IncuHive Space, Wilton, Wiltshire, SP2 0RS

24 person office available at our Wilton site.

This office is located at The Guild in Wilton to deliver a range of flexible office solutions and coworking in the stunning historic courtyard. The beautiful buildings are steeped in history and create a fantastic backdrop to work in, and we are thrilled to be bringing our collaborative community-led product to the outskirts of Salisbury. Included in the price is a communal kitchen, reception area, wifi, utilities. Plenty of parking available. Find out more about this IncuHive Space or Request a viewing or ask for more details.

### GENERAL OFFICE INFORMATION:

Flooring : Laminate

Max. Number of : 3

People

Which Floor Is The : 1

Office On?