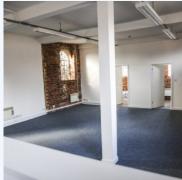

## The IncuHive Space, Wilton, Wiltshire, SP2 0RS

24 person office available at our Wilton site.

This office is located at The Guild in Wilton to deliver a range of flexible office solutions and coworking in the stunning historic courtyard. The beautiful buildings are steeped in history and create a fantastic backdrop to work in, and we are thrilled to be bringing our collaborative community-led product to the outskirts of Salisbury. Included in the price is a communal kitchen, reception area, wifi, utilities. Plenty of parking available. Find out more about this IncuHive Space or Request a viewing or ask for more details.

### GENERAL OFFICE INFORMATION:

Flooring : Laminate

Max. Number of : 3

People

Which Floor Is The : 1

Office On?