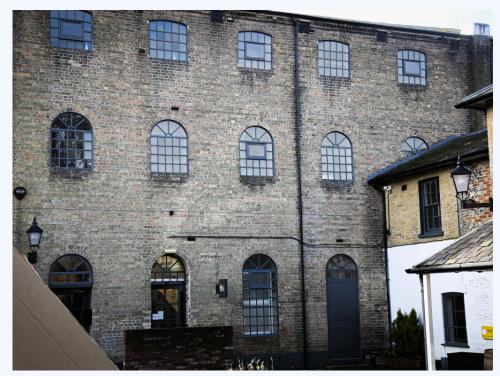

## The IncuHive Space, Wilton, Wiltshire, SP2 0RS

24 person office available at our Wilton site.

This office is located at The Guild in Wilton to deliver a range of flexible office solutions and coworking in the stunning historic courtyard. The beautiful buildings are steeped in history and create a fantastic backdrop to work in, and we are thrilled to be bringing our collaborative community-led product to the outskirts of Salisbury. Included in the price is a communal kitchen, reception area, wifi, utilities. Plenty of parking available. Find out more about this IncuHive Space or Request a viewing or ask for more details.