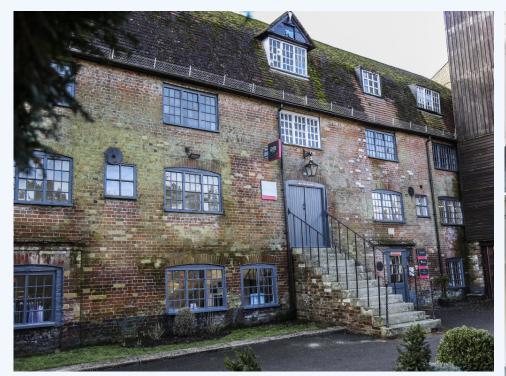

# The IncuHive Space, Wilton, Wiltshire, SP2 0RS

16 person office available at our Wilton site.

This office is located at The Guild in Wilton to deliver a range of flexible office solutions and coworking in the stunning historic courtyard. The beautiful buildings are steeped in history and create a fantastic backdrop to work in, and we are thrilled to be bringing our collaborative community-led product to the outskirts of Salisbury. Included in the price is a communal kitchen, reception area, wifi, utilities. Plenty of parking available. Find out more about this IncuHive Space or Request a viewing or ask for more details.