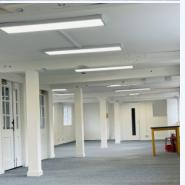

# The IncuHive Space, Wilton, Wiltshire, SP2 0RS

16 person office available at our Wilton site.

This office is located at The Guild in Wilton to deliver a range of flexible office solutions and coworking in the stunning historic courtyard. The beautiful buildings are steeped in history and create a fantastic backdrop to work in, and we are thrilled to be bringing our collaborative community-led product to the outskirts of Salisbury. Included in the price is a communal kitchen, reception area, wifi, utilities. Plenty of parking available. Find out more about this IncuHive Space or Request a viewing or ask for more details.

## GENERAL OFFICE INFORMATION:

Flooring : Laminate Max. Number of : 3

People

Which Floor Is The : 1

Office On?