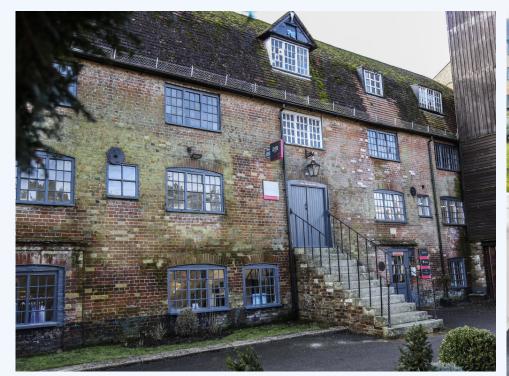

# The IncuHive Space, Wilton, Wiltshire, SP2 0RS

16 person office available at our Wilton site.

This office is located at The Guild in Wilton to deliver a range of flexible office solutions and coworking in the stunning historic courtyard. The beautiful buildings are steeped in history and create a fantastic backdrop to work in, and we are thrilled to be bringing our collaborative community-led product to the outskirts of Salisbury. Included in the price is a communal kitchen, reception area, wifi, utilities. Plenty of parking available. Find out more about this IncuHive Space or Request a viewing or ask for more details.