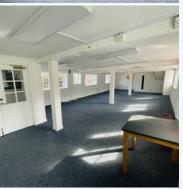

# The IncuHive Space, Wilton, Wiltshire, SP2 0RS

16 person office available at our Wilton site.

This office is located at The Guild in Wilton to deliver a range of flexible office solutions and coworking in the stunning historic courtyard. The beautiful buildings are steeped in history and create a fantastic backdrop to work in, and we are thrilled to be bringing our collaborative community-led product to the outskirts of Salisbury. Included in the price is a communal kitchen, reception area, wifi, utilities. Plenty of parking available. Find out more about this IncuHive Space or Request a viewing or ask for more details.

# GENERAL OFFICE INFORMATION: Flooring : Laminate

Flooring : Lar Max. Number of : 3 People

Which Floor Is The : 1

Office On?