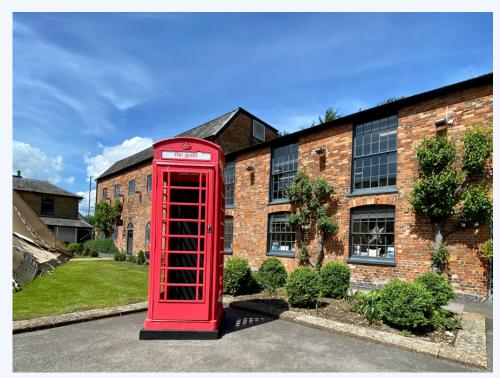

### King Street, Wilton, Wiltshire, SP2 0RS

Dedicated Desk at £120 plus VAT per month

Fabulous co-working space with dedicated desks. 24 hour access with unlimited usage. Wifi and utilities included. Registered business address and post box. Fed up of working in coffee shops or can't work from home? Come and get your own piece of real estate with a dedicated desk at a fraction of the cost of an office.