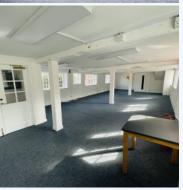

# The IncuHive Space, Wilton, Wiltshire, SP2 0RS

32 person office available at our Wilton site.

This office is located at The Guild in Wilton to deliver a range of flexible office solutions and coworking in the stunning historic courtyard. The beautiful buildings are steeped in history and create a fantastic backdrop to work in, and we are thrilled to be bringing our collaborative community-led product to the outskirts of Salisbury. Included in the price is a communal kitchen, reception area, wifi, utilities. Plenty of parking available. Find out more about this IncuHive Space or Request a viewing or ask for more details.

## **GENERAL OFFICE INFORMATION:**

Flooring : Laminate Max. Number of : 3

People

Which Floor Is The : 1

Office On?