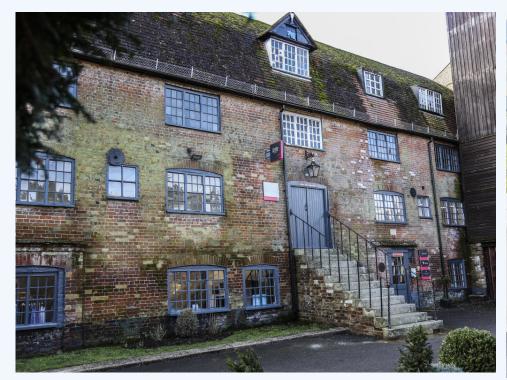

# The IncuHive Space, Wilton, Wiltshire, SP2 0RS

32 person office available at our Wilton site.

This office is located at The Guild in Wilton to deliver a range of flexible office solutions and coworking in the stunning historic courtyard. The beautiful buildings are steeped in history and create a fantastic backdrop to work in, and we are thrilled to be bringing our collaborative community-led product to the outskirts of Salisbury. Included in the price is a communal kitchen, reception area, wifi, utilities. Plenty of parking available. Find out more about this IncuHive Space or Request a viewing or ask for more details.