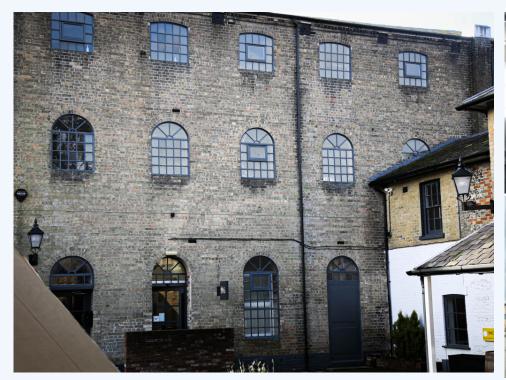

## The IncuHive Space, Wilton, Wiltshire, SP2 0RS

48 person office available at our Wilton site.

This office is located at The Guild in Wilton to deliver a range of flexible office solutions and coworking in the stunning historic courtyard. The beautiful buildings are steeped in history and create a fantastic backdrop to work in, and we are thrilled to be bringing our collaborative community-led product to the outskirts of Salisbury. Included in the price is a communal kitchen, reception area, wifi, utilities. Plenty of parking available. Find out more about this IncuHive Space or Request a viewing or ask for more details.