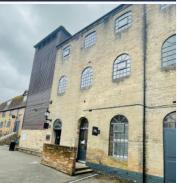

## The IncuHive Space, Wilton, Wiltshire, SP2 0RS

48 person office available at our Wilton site.

This office is located at The Guild in Wilton to deliver a range of flexible office solutions and coworking in the stunning historic courtyard. The beautiful buildings are steeped in history and create a fantastic backdrop to work in, and we are thrilled to be bringing our collaborative community-led product to the outskirts of Salisbury. Included in the price is a communal kitchen, reception area, wifi, utilities. Plenty of parking available. Find out more about this IncuHive Space or Request a viewing or ask for more details.