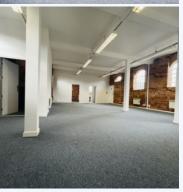

# The IncuHive Space, Wilton, Wiltshire, SP2 0RS

80 person office space available at our Wilton site.

This office is located at The Guild in Wilton to deliver a range of flexible office solutions and coworking in the stunning historic courtyard. The beautiful buildings are steeped in history and create a fantastic backdrop to work in, and we are thrilled to be bringing our collaborative community-led product to the outskirts of Salisbury. Included in the price is a communal kitchen, reception area, wifi, utilities. Plenty of parking available. Find out more about this IncuHive Space or Request a viewing or ask for more details.

## GENERAL OFFICE INFORMATION:

Flooring : Laminate

Max. Number of : 3

People

Which Floor Is The : 1

Office On?