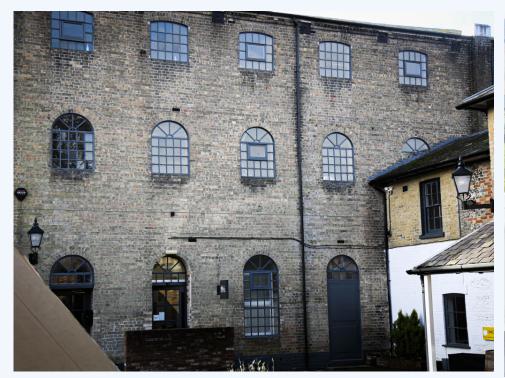

# The IncuHive Space, Wilton, Wiltshire, SP2 0RS

80 person office space available at our Wilton site.

This office is located at The Guild in Wilton to deliver a range of flexible office solutions and coworking in the stunning historic courtyard. The beautiful buildings are steeped in history and create a fantastic backdrop to work in, and we are thrilled to be bringing our collaborative community-led product to the outskirts of Salisbury. Included in the price is a communal kitchen, reception area, wifi, utilities. Plenty of parking available. Find out more about this IncuHive Space or Request a viewing or ask for more details.