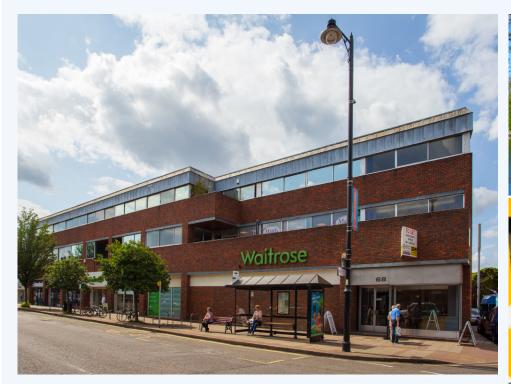

# The IncuHive Space, Weybridge, Surrey, LN, KT13 8BL

Office 204 is situated on the 2nd Floor, and is 330 sq ft in size. Lovely office, over looking the High Street in the centre of Weybridge, double aspect, with lots of natural light. Currently under-going a refurbishment, and will be available around 01-Sep 2023.

Come and be part of our amazing new community based at Marlborough House in the heart of Weybridge. We have over 4055 square feet of offices, coworking and desk rental. IncuHive Weybridge is on the second floor above Waitrose. Parking and 24/7 access provided. WIFI, rates and utilities included. Registered address and post handling. Find out more about this IncuHive Space or Request a viewing or ask for more details. (Location is currently under development, example photos are from our Southampton site.)