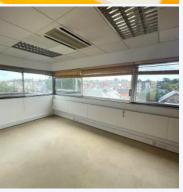

# The IncuHive Space, Weybridge, Surrey, LN, KT13 8BL

Office 204 is situated on the 2nd Floor, and is 330 sq ft in size. Lovely office, over looking the High Street in the centre of Weybridge, double aspect, with lots of natural light. Currently under-going a refurbishment, and will be available around 01-Sep 2023.

#### LAND INFORMATION:

Square feet: 330