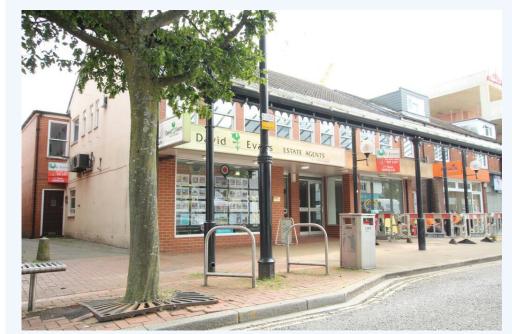

## Available To Rent. £ 2,500 /Per Month +VAT

## High Street, Eastleigh, Eastleigh

1st Floor refurbished Office Space with flexible terms

Now Available For Rent, Within Eastleigh Town Centre. A Fully Refurbished, Bright & Airy, 1st. Floor Office Space of 2,000 Sq Feet / 181 Sq Metres) Suitable for Any Number of Uses. Flexible Terms/Incentives Available Accommodation In Brief: Independent Ground Floor Entrance, Large Reception/Waiting Room Area, 7 Individual, Client Rooms, Possibility To Easily Increase Number of Client Rooms Further, Large Open Plan – Admin Area, Board Room, Staff Room/Kitchen Area, Separate Ladies & Gents WC's, Staff Shower Room, Recently Redecorated/Refurbished.