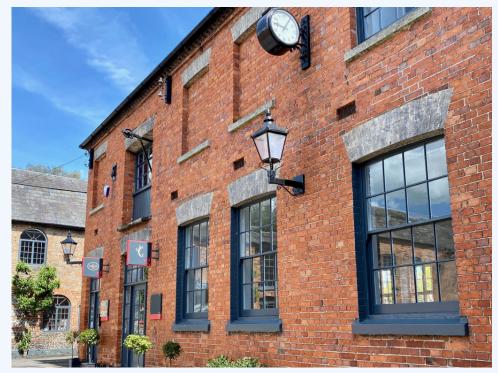

## The IncuHive Space, Wilton, Wiltshire, SP2 0RS

56 sq ft office available at our Wilton site.

This office is located at The Guild in Wilton to deliver a range of flexible office solutions and coworking in the stunning historic courtyard. The beautiful buildings are steeped in history and create a fantastic backdrop to work in, and we are thrilled to be bringing our collaborative community-led product to the outskirts of Salisbury. Included in the price is a communal kitchen, reception area, wifi, utilities. Plenty of available free parking by separate negotiation. Find out more about this IncuHive Space or Request a viewing or ask for more details.