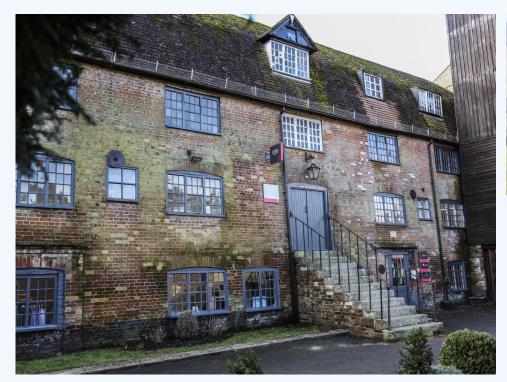

# The IncuHive Space, Wilton, Wiltshire, SP2 0RS

3 person office available at our Wilton site.

This office is located at The Guild in Wilton to deliver a range of flexible office solutions and coworking in the stunning historic courtyard. The beautiful buildings are steeped in history and create a fantastic backdrop to work in, and we are thrilled to be bringing our collaborative community-led product to the outskirts of Salisbury. Included in the price is a communal kitchen, reception area, wifi, utilities. Plenty of parking available. Find out more about this IncuHive Space or Request a viewing or ask for more details.