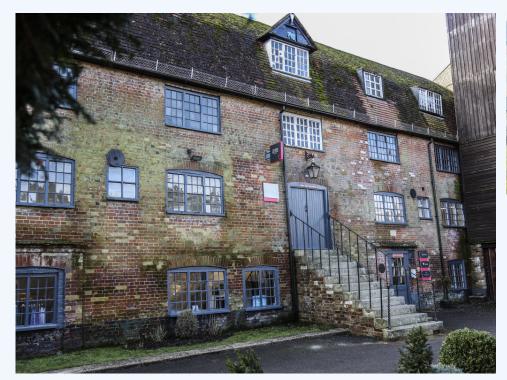

# The IncuHive Space, Wilton, Wiltshire, SP2 0RS

1360 sq ft office available at our Wilton site.

This office is located at The Guild in Wilton to deliver a range of flexible office solutions and coworking in the stunning historic courtyard. The beautiful buildings are steeped in history and create a fantastic backdrop to work in, and we are thrilled to be bringing our collaborative community-led product to the outskirts of Salisbury. Included in the price is a communal kitchen, reception area, wifi, utilities. Plenty of parking available. Find out more about this IncuHive Space or Request a viewing or ask for more details.