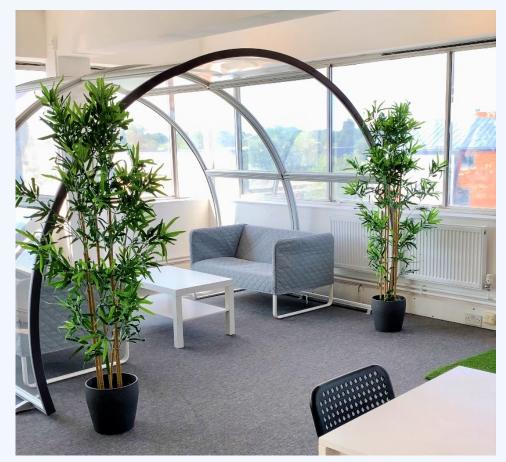

## The IncuHive Space, Andover, Hampshire, SP10 1LS

Adhoc work space rental in Co-working office.

Fed up of working in Coffee shops or at home all day every day 24 hour access to our ad hoc work space areas. Very low cost and everything you need Register your business to our address, get a post box and work from one of the bistro tables in our reception area There is a boardroom for an additional cost to hire. (£25 per Hour) No Parking Find out more about this IncuHive Space or Request a viewing or ask for more details.