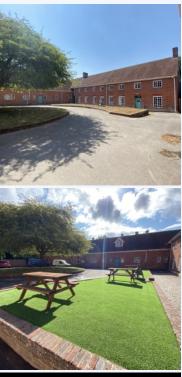

## The IncuHive Space, Hursley, Hampshire, SO21 2JN

Office number C10. Well presented 2 person office on the Ground floor.

OPENING 15th JANUARY Come and be part of our amazing new community based at the Hursley Park Campus. We have taken over 11,000sq feet of property with a selection of 31 offices spaces. A beautiful Georgian converted Stable block next to Hursley House with a quad courtyard and cool outdoor seating area. There will be a cafe and a nano brewery by Spring 2021 and there is an IncuHive FabLab on site with everything from 3d printers, welding bay, milling machines and more. The perfect place to work in lovely rural setting 10 minutes from Winchester. C10 has double aspect windows and lots of natural light. Free Parking, 24 hour access, WIFI, rates and utilities included. Find out more about this IncuHive Space or Request a viewing or ask for more details.

Energy Savings Amenities: LED Lighting,Digital Heating System, Exterior Amenities: Smoking Area,On-

Site Secure Car Park,Garden Area,BBQ Area,

Interior Amenities: Unfurnished Office, Security Amenities: Smart Card Door Access,CCTV System,24/7 Site Security