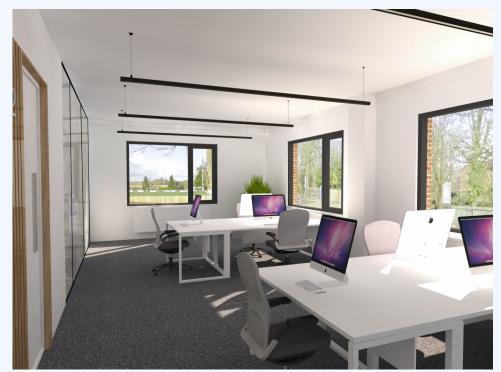

# The IncuHive Space, Brockenhurst, Hampshire, SO42 7RE

Modern 2-3 person office

A really great sized 2-3 person person office in this co-working and serviced office site. Available from the 1st of August Find out more about this IncuHive Space or Request a viewing or ask for more details.

#### **GENERAL OFFICE INFORMATION:**

Flooring : Carpet Max. Number of : 3

People

Which Floor Is The : 1

Office On?

#### CONVENIENCE:

**General Amenities:** WiFi Access Included,Super Fast Internet,Discounted Meeting Room Use,Access to All IncuHive Sites,24/7 Site

Access,10/100/1000 Ethernet Port, Community Amenities: Vending Machines,Shared Kitchen Space,On-Site Showers,On-Site Photo Studios,Networking Events,Meeting Room Space,Free Meeting Room Use,Business Mentoring Support,Bike

Storage, Ad-Hoc Working Spaces, Energy Savings Amenities: LED Lighting, Digital Heating System,

**Exterior Amenities:** Smoking Area,On-Site Secure Car Park,Garden Area,BBQ

Area,

Interior Amenities: Unfurnished Office, Furnished Office Setup Available, Air Conditioning,