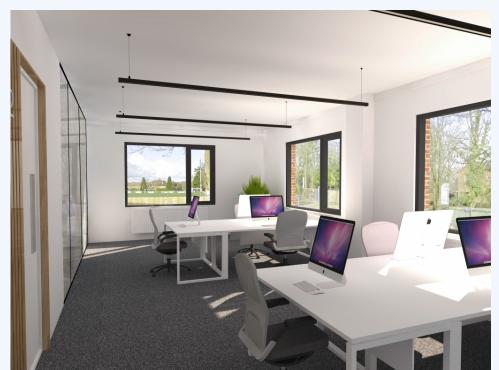

# The IncuHive Space, Brockenhurst, Hampshire, SO42 7RE

Modern 10 person office

A really great sized 10 person person office in this co-working and serviced office site Available from the 1st of August Find out more about this IncuHive Space or Request a viewing or ask for more details.

## **GENERAL OFFICE INFORMATION:**

Flooring : Carpet Max. Number of : 12

People

Which Floor Is The : 1

Office On?

### CONVENIENCE:

General Amenities: WiFi Access Included, Super Fast Internet, Discounted Meeting Room Use, Access to All IncuHive Sites,24/7 Site

Access, 10/100/1000 Ethernet Port, Community Amenities: Vending Machines, Shared Kitchen Space, On-Site Showers, On-Site Photo Studios, Networking Events, Meeting Room Space, Free Meeting Room Use,Business Mentoring Support,Bike

Storage, Ad-Hoc Working Spaces, Energy Savings Amenities: LED Lighting, Digital Heating System,

Exterior Amenities: Smoking Area, On-Site Secure Car Park, Garden Area, BBQ

Area,

Interior Amenities: Unfurnished Office, Furnished Office Setup Available, Air Conditioning,