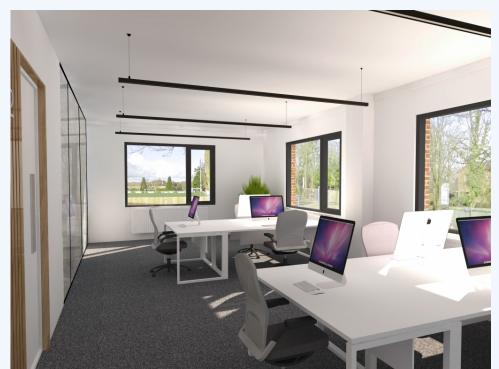

# The IncuHive Space, Brockenhurst, Hampshire, SO42 7RE

Modern 14-20 person office

A really great sized 14-20 person person office in this co-working and serviced office site. Available from the 1st of August Find out more about this IncuHive Space or Request a viewing or ask for more details.

## **GENERAL OFFICE INFORMATION:**

Flooring : Carpet Max. Number of : 2

People

Which Floor Is The : 1

Office On?

### CONVENIENCE:

**General Amenities:** WiFi Access Included,Super Fast Internet,Discounted Meeting Room Use,Access to All IncuHive Sites,24/7 Site

Access,10/100/1000 Ethernet Port, Community Amenities: Vending Machines,Shared Kitchen Space,On-Site Showers,On-Site Photo Studios,Networking Events,Meeting Room Space,Free Meeting Room